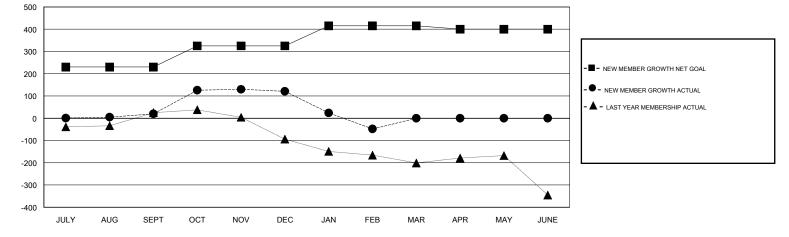

## Amarnreet Sembi CNAT.

| GMT: Amarpr                                                 | eet Sembi        | L                | OCATION NIGERIA   |                                                             |                                                                |                                                              | GMT CA                                             |
|-------------------------------------------------------------|------------------|------------------|-------------------|-------------------------------------------------------------|----------------------------------------------------------------|--------------------------------------------------------------|----------------------------------------------------|
| Clubs                                                       |                  |                  |                   | Members                                                     |                                                                |                                                              |                                                    |
| RESULTS FOR 2016-2017                                       |                  |                  |                   | RESULTS FOR 2016-2017                                       |                                                                |                                                              |                                                    |
| QUARTER                                                     | NEW CLUB GOAL    | NEW CLUBS        | DROPPED CLUBS     | QUARTER                                                     | NEW MEMBER GROWTH<br>NET GOAL (not reinstated<br>or transfers) | NEW MEMBER<br>GROWTH ACTUAL (not<br>reinstated or transfers) | DROPPED<br>MEMBERS ACTUAL<br>(including transfers) |
| JULY/AUG/SEPT<br>OCT/NOV/DEC<br>JAN/FEB/MAR<br>APR/MAY/JUNE | 5<br>2<br>2<br>1 | 1<br>4<br>0<br>0 | 0<br>0<br>10<br>0 | JULY/AUG/SEPT<br>OCT/NOV/DEC<br>JAN/FEB/MAR<br>APR/MAY/JUNE | 230<br>95<br>90<br>-15                                         | 34<br>170<br>59<br>0                                         | 14<br>69<br>228<br>0                               |