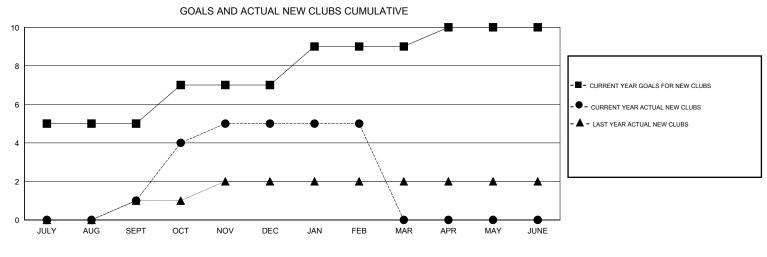

## Amarnreet Sembi CNAT.

| GMT: Amarpr                                                 | eet Sembi        | L                | OCATION NIGERIA   |                                                             |                                                                |                                                              | GMT CA                                             |
|-------------------------------------------------------------|------------------|------------------|-------------------|-------------------------------------------------------------|----------------------------------------------------------------|--------------------------------------------------------------|----------------------------------------------------|
| Clubs                                                       |                  |                  |                   | Members                                                     |                                                                |                                                              |                                                    |
| RESULTS FOR 2016-2017                                       |                  |                  |                   | RESULTS FOR 2016-2017                                       |                                                                |                                                              |                                                    |
| QUARTER                                                     | NEW CLUB GOAL    | NEW CLUBS        | DROPPED CLUBS     | QUARTER                                                     | NEW MEMBER GROWTH<br>NET GOAL (not reinstated<br>or transfers) | NEW MEMBER<br>GROWTH ACTUAL (not<br>reinstated or transfers) | DROPPED<br>MEMBERS ACTUAL<br>(including transfers) |
| JULY/AUG/SEPT<br>OCT/NOV/DEC<br>JAN/FEB/MAR<br>APR/MAY/JUNE | 5<br>2<br>2<br>1 | 1<br>4<br>0<br>0 | 0<br>0<br>10<br>0 | JULY/AUG/SEPT<br>OCT/NOV/DEC<br>JAN/FEB/MAR<br>APR/MAY/JUNE | 230<br>95<br>90<br>-15                                         | 34<br>170<br>59<br>0                                         | 14<br>69<br>228<br>0                               |